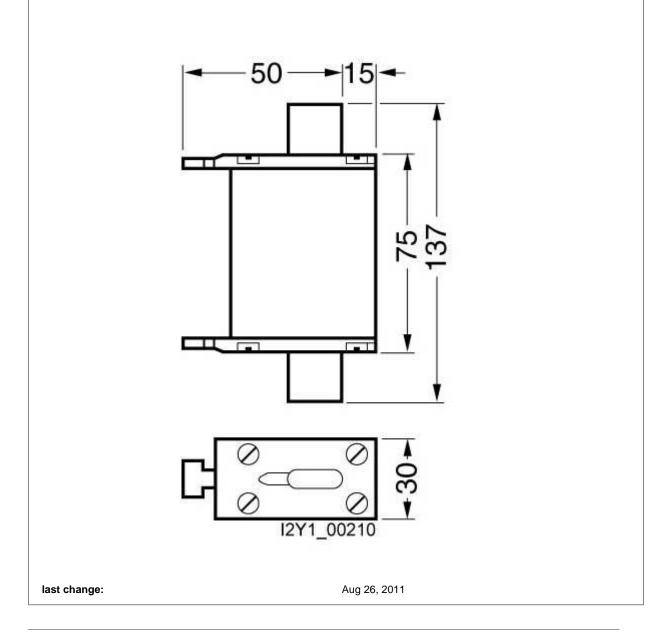

## 3NA3132 LV HRC FUSE LINK 500V S.1 125A

Similar to image

| Technical data:                                            |    |                  |
|------------------------------------------------------------|----|------------------|
| Current / for AC / rated value                             | A  | 125              |
| Operating class of the fuse link                           |    | gG               |
| Size of the fallback-system / acc. to DIN EN 60269-1       |    | NH1              |
| Supply voltage                                             |    |                  |
| <ul> <li>for AC / rated value</li> </ul>                   | V  | 500              |
| for DC                                                     | V  | 440              |
| Switching capacity current                                 |    |                  |
| <ul> <li>in accordance with IEC 60947-2 / rated</li> </ul> | kA | 120              |
| value                                                      |    |                  |
| • with DC / in accordance with IEC 60947-2 /               | kA | 25               |
| rated value                                                |    |                  |
| Design of an identification indicator                      |    | Front indicators |
| Ambient temperature                                        |    |                  |
| minimum                                                    | C  | -5               |
| maximum                                                    | C  | 40               |
|                                                            |    |                  |

Further information:

Information- and Downloadcenter (Catalogs, Brochures,...) http://www.siemens.com/lowvoltage/catalogs

LV HRC FUSE LINK GL/GG WITH NON-INSULATED GRIP LUGS WITH FRONT INDICATOR SIZE 1, 125A, AC 500V/DC 440V