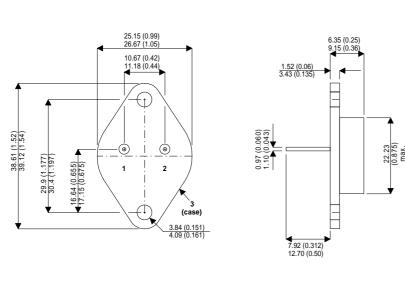

Dimensions in mm (inches).

Bipolar NPN Device in a Hermetically sealed TO3 Metal Package.

## TO3 (TO204AA) PINOUTS

1 – Base 2 – Emitter

| Parameter                 | Test Conditions                          | Min. | Тур. | Max. | Units |
|---------------------------|------------------------------------------|------|------|------|-------|
| V <sub>CEO</sub> *        |                                          |      |      | 400  | V     |
| I <sub>C(CONT)</sub>      |                                          |      |      | 10   | А     |
| h <sub>FE</sub>           | @ 3.0/5.0 (V $_{\rm ce}$ / I $_{\rm c})$ | 150  |      |      | -     |
| f <sub>t</sub>            |                                          |      |      |      | Hz    |
| P <sub>D</sub>            |                                          |      |      | 90   | W     |
| * Maximum Working Voltage |                                          |      |      |      |       |

## This is a shortform datasheet. For a full datasheet please contact sales@semelab.co.uk.

Case - Collector

Semelab Plc reserves the right to change test conditions, parameter limits and package dimensions without notice. Information furnished by Semelab is believed to be both accurate and reliable at the time of going to press. However Semelab assumes no responsibility for any errors or omissions discovered in its use.