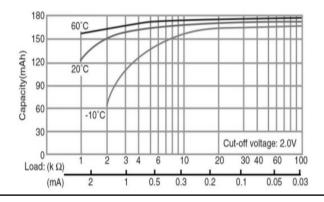

# **CR2025**

# **CR Coin-type Lithium Battery**



### **Features & Benefits**

- · Offers high-rate pulse discharge
- Available in a range of compact sizes and capacities, from thintype to high-capacity models
- Excellent low-temperature performance enhanced by manganese-dioxide positive pole

### **Applications**

Remote keyless entry, Card remote controls, memory backup, security price tags, smart transmitter tags and others.

#### Discharge temperature characteristics



#### Capacity vs. load resistance



## **Specifications**

| Nominal voltage         |                | 3V             |
|-------------------------|----------------|----------------|
| Nominal capacity        |                | 165mAh         |
| Continuous drain        |                | 0.2mA          |
| Dimensions*             | Diameter(Max.) | 20.0mm         |
|                         | Height(Max.)   | 2.5mm          |
| Weight*1                |                | Approx. 2.3g   |
| Operating temperature*2 |                | -30°C to +85°C |

<sup>\*1</sup> Without tabs

## **Terminal types**

Please see the documents for the terminal and lead wire settings.

- Line up of tab terminal types by product number

# Operating voltage vs. load resistance (voltage at 50% discharge depth)



### Panasonic Energy Co., Ltd.