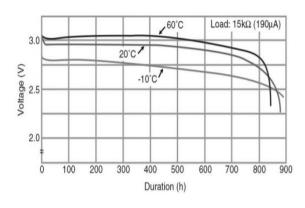

# **CR2025**

# **CR Coin-type Lithium Battery**



### **Features & Benefits**

- · Offers high-rate pulse discharge
- Available in a range of compact sizes and capacities, from thintype to high-capacity models
- Excellent low-temperature performance enhanced by manganese-dioxide positive pole

### **Applications**

Remote keyless entry, Card remote controls, memory backup, security price tags, smart transmitter tags and others.

#### Discharge temperature characteristics



#### Capacity vs. load resistance



## **Specifications**

| Nominal voltage         |                | 3V             |
|-------------------------|----------------|----------------|
| Nominal capacity        |                | 165mAh         |
| Continuous drain        |                | 0.2mA          |
| Dimensions*             | Diameter(Max.) | 20.0mm         |
|                         | Height(Max.)   | 2.5mm          |
| Weight*1                |                | Approx. 2.3g   |
| Operating temperature*2 |                | -30°C to +85°C |

<sup>\*1</sup> Without tabs

## **Terminal types**

Please see the documents for the terminal and lead wire settings.

- Line up of tab terminal types by product number

# Operating voltage vs. load resistance (voltage at 50% discharge depth