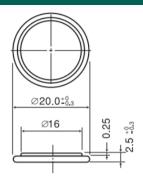

## **Specifications**

| Nominal voltage         |                | 3V             |
|-------------------------|----------------|----------------|
| Nominal capacity        |                | 165mAh         |
| Continuous drain        |                | 0.2mA          |
| Dimensions*             | Diameter(Max.) | 20.0mm         |
|                         | Height(Max.)   | 2.5mm          |
| Weight*1                |                | Approx. 2.3g   |
| Operating temperature*2 |                | -30°C to +85°C |