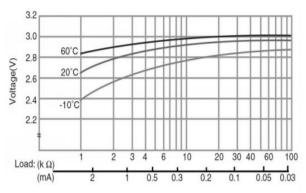

### Capacity vs. load resistance



## **Specifications**

| Nominal voltage         |                | 3V             |
|-------------------------|----------------|----------------|
| Nominal capacity        |                | 165mAh         |
| Continuous drain        |                | 0.2mA          |
| Dimensions*             | Diameter(Max.) | 20.0mm         |
|                         | Height(Max.)   | 2.5mm          |
| Weight*1                |                | Approx. 2.3g   |
| Operating temperature*2 |                | -30°C to +85°C |

<sup>\*1</sup> Without tabs

## **Terminal types**

Please see the documents for the terminal and lead wire settings.

- Line up of tab terminal types by product number

# Operating voltage vs. load resistance (voltage at 50% discharge depth)



### Panasonic Energy Co., Ltd.



 $<sup>^{*2}</sup>$  Please consult Panasonic when anticipating usage in operating temperatures of 70  $^{\circ}$ C or above.