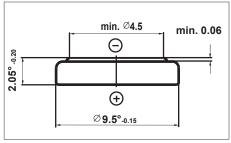

## Zinc/Monovalent Silver Oxide Watch Battery 0% Mercury

Diameter: 9.50 mm Height: 2.05 mm

## **Specifications**

| Classification:         | Silver                                                         |
|-------------------------|----------------------------------------------------------------|
| <b>Chemical System:</b> | Zinc/Monovalent Silver Oxide, low drain (Zn/Ag <sub>2</sub> 0) |
| Designation:            | ANSI-1171SO, IEC-SR69                                          |
| Nominal Voltage:        | 1.55V                                                          |
| Self Discharge:         | Less than 10% per year at 20°C                                 |
| Operating Temp:         | 0°C - 60°C                                                     |
| Typical Weight:         | ~0.61 g                                                        |
| Capacity:               | *40 mAh, Discharge over 30 k $\Omega$ at 20°C to 1.2V          |