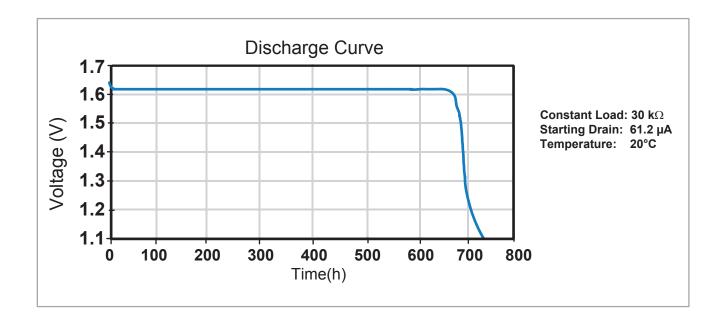

## **Specifications**

| Classification:         | Silver                                                         |
|-------------------------|----------------------------------------------------------------|
| <b>Chemical System:</b> | Zinc/Monovalent Silver Oxide, low drain (Zn/Ag <sub>2</sub> 0) |
| Designation:            | ANSI-1171SO, IEC-SR69                                          |
| Nominal Voltage:        | 1.55V                                                          |
| Self Discharge:         | Less than 10% per year at 20°C                                 |
| Operating Temp:         | 0°C - 60°C                                                     |
| Typical Weight:         | ~0.61 g                                                        |
| Capacity:               | *40 mAh, Discharge over 30 k $\Omega$ at 20°C to 1.2V          |

Berkshire Corporate Park Bethel, CT 06801 U.S.A.

Telephone: Toll free 1.800.544.5454

Internet: www.duracell.com

\*Delivered capacity is dependent on the applied load, intermittent usage, operating temperature and cut off voltage. Please refer to the charts and discharge data for examples of energy/service life that the battery will provide for various conditions.