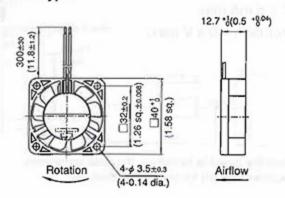

| Airflow Pressure Curve |  |  |
|------------------------|--|--|

Standard Airflow & Static Pressure Characteristics

**Dimensions** 

# External dimensions in mm (Inches)

Lead wire type

Lead wire spec. AWG24 UL1007 or UL3266 Color (+) Red (-) Black