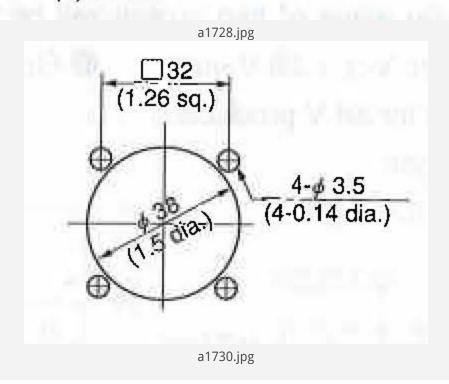

# Mounting hole dimensions in mm (inc [Recommendation]

**EUDC Diagrams** 

Wiring Diagram