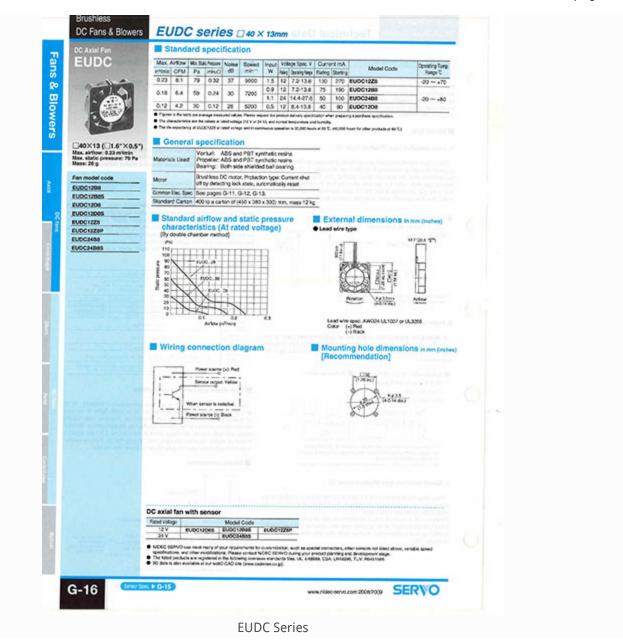

#### <u>Specifications | Airflow Pressure Curve | Dimensions | Additional Information | Customize</u>

| Specifications          |                                  |             | - |
|-------------------------|----------------------------------|-------------|---|
|                         |                                  |             |   |
| Туре                    | DC Axial Fans                    |             |   |
| Product Type            | DC Axial Fan                     |             |   |
| Noise                   | 30 dB                            |             |   |
| Min. Speed              | 7200                             |             |   |
| Input                   | 1.1 W                            |             |   |
| Rated Voltage           | 24 V                             |             |   |
| Operating Voltage       | 14.4 - 27.6 V                    |             |   |
| Current Rating          | 50 mA                            |             |   |
| <b>Current Starting</b> | 100 mA                           |             |   |
| Operating Temperature   | -20 ~ +80 °C                     |             |   |
| Dimensions              | 40 x 13 mm<br>1.6 x 0.5 in       |             |   |
| Max Airflow             | 6.4 cfm                          | 0.18 m³/min |   |
| Max Static Pressure     | 59 Pa<br>0.24 inH <sub>2</sub> O |             |   |

|                      | .0.0222.1.232                                                                                                                                                                                                                                                                                                                                                                                                                                     |  |  |  |
|----------------------|---------------------------------------------------------------------------------------------------------------------------------------------------------------------------------------------------------------------------------------------------------------------------------------------------------------------------------------------------------------------------------------------------------------------------------------------------|--|--|--|
| Weight               | 26 g                                                                                                                                                                                                                                                                                                                                                                                                                                              |  |  |  |
| Material             | Bearing : Both Side Shielded Ball Bearing<br>Propeller : ABS and PBT Synthetic Resins<br>Venturi : ABS and PBT Synthetic Resins                                                                                                                                                                                                                                                                                                                   |  |  |  |
| Motor                | Brushless DC Motor, Protection type: Current shut off by detecting lock state, automatically reset                                                                                                                                                                                                                                                                                                                                                |  |  |  |
| Qty/Box              | 400                                                                                                                                                                                                                                                                                                                                                                                                                                               |  |  |  |
| Carton Size          | 45 x 38 x 29 cm                                                                                                                                                                                                                                                                                                                                                                                                                                   |  |  |  |
| Qty/Pallet           | 4800                                                                                                                                                                                                                                                                                                                                                                                                                                              |  |  |  |
| Standard Pallet Size | 790 x 930 x 1020 cm                                                                                                                                                                                                                                                                                                                                                                                                                               |  |  |  |
| Box/Pallet           | 12                                                                                                                                                                                                                                                                                                                                                                                                                                                |  |  |  |
| Note                 | <ul> <li>Figures in the table are average measured values.</li> <li>Please request the product delivery specification when preparing a purchase specification</li> <li>The characteristics are the values at rated voltage (12 V or 24 V), and normal temperature and humidity</li> <li>The life expectancy of EUDC12Z8 at rated voltage and in continuous operation is 30,000 hours at 60°C (40,000 hours for other products at 60°C)</li> </ul> |  |  |  |

| Airflow Pressure Curve |  |  |
|------------------------|--|--|

Standard Airflow & Static Pressure Characteristics

**Dimensions** 

# Lead wire type

Lead wire spec. AWG24 UL1007 or UL3266 Color (+) Red (-) Black

#### **Additional Information**

Standard airflow and static pressure characteristics (At rated voltage)

[By double chamber method]

# Wiring connection diagram

# External dimensions in mm (Inches)

Lead wire type

Lead wire spec. AWG24 UL1007 or UL3266 Color (+) Red (-) Black

# Mounting hole dimensions in mm (inc [Recommendation]

**EUDC Diagrams** 

Wiring Diagram