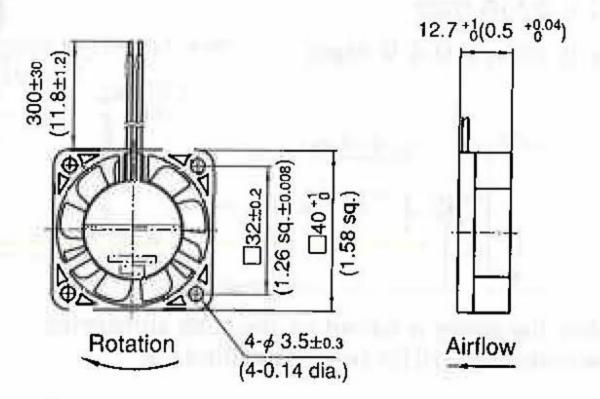

# External dimensions in mm (Inches)

Lead wire type

Lead wire spec. AWG24 UL1007 or UL3266 Color (+) Red (-) Black

# Lead wire type

Lead wire spec. AWG24 UL1007 or UL3266 Color (+) Red (-) Black