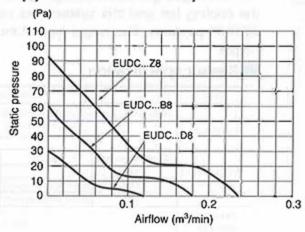

| Airflow Pressure Curve |  |  |
|------------------------|--|--|

Standard Airflow & Static Pressure Characteristics

**Dimensions** 

#### **Additional Information**

Standard airflow and static pressure characteristics (At rated voltage)

[By double chamber method]