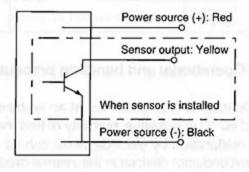

# Lead wire type

Lead wire spec. AWG24 UL1007 or UL3266 Color (+) Red (-) Black

# Wiring connection diagram

# External dimensions in mm (Inches)

Lead wire type

Lead wire spec. AWG24 UL1007 or UL3266 Color (+) Red (-) Black