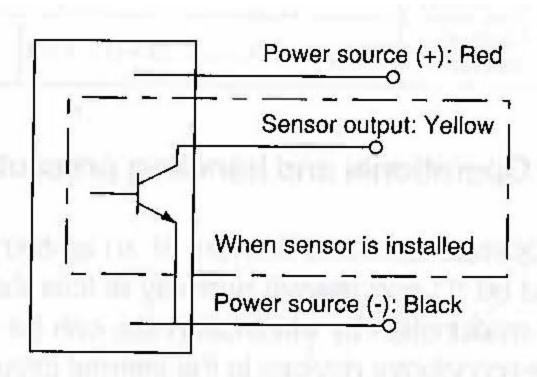

# Wiring connection diagram

# Mounting hole dimensions in mm (inc [Recommendation]

**EUDC Diagrams** 

Wiring Diagram