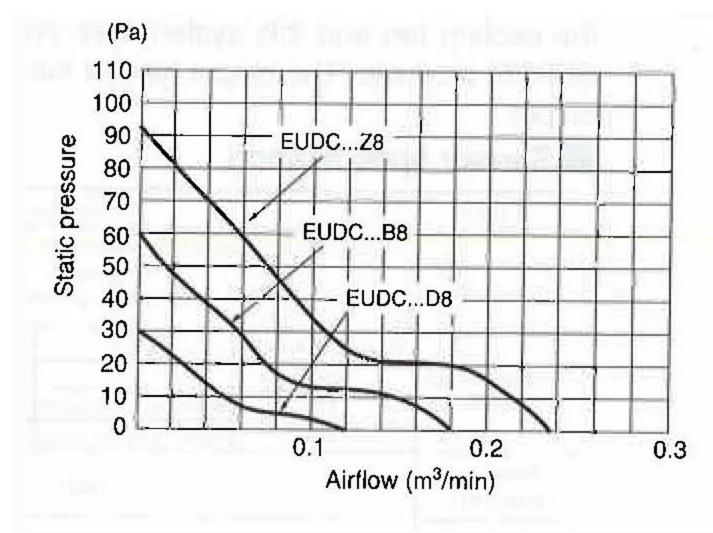

| Airflow Pressure Curve |  |  |
|------------------------|--|--|

Standard Airflow & Static Pressure Characteristics

**Dimensions** 

#### **Additional Information**

Standard airflow and static pressure characteristics (At rated voltage)

[By double chamber method]

#### <u>Specifications | Airflow Pressure Curve | Dimensions | Additional Information | Customize</u>

| Specifications          |                                  |             | - |
|-------------------------|----------------------------------|-------------|---|
|                         |                                  |             |   |
| Туре                    | DC Axial Fans                    |             |   |
| Product Type            | DC Axial Fan                     |             |   |
| Noise                   | 30 dB                            |             |   |
| Min. Speed              | 7200                             |             |   |
| Input                   | 1.1 W                            |             |   |
| Rated Voltage           | 24 V                             |             |   |
| Operating Voltage       | 14.4 - 27.6 V                    |             |   |
| Current Rating          | 50 mA                            |             |   |
| <b>Current Starting</b> | 100 mA                           |             |   |
| Operating Temperature   | -20 ~ +80 °C                     |             |   |
| Dimensions              | 40 x 13 mm<br>1.6 x 0.5 in       |             |   |
| Max Airflow             | 6.4 cfm                          | 0.18 m³/min |   |
| Max Static Pressure     | 59 Pa<br>0.24 inH <sub>2</sub> O |             |   |