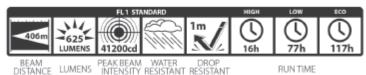

## DESCRIPTION

The ML300L series is the next step in the evolution of full-size Maglite<sup>®</sup> torches. While maintaining the classic looks and durability that Maglite<sup>®</sup> is renowned for, the new design adds enhanced components, new features and a huge leap in performance. With the versatility of four different user profiles (General/Outdoor/Law Enforcement/Tactical), the ML300L is a high performance all-rounder, available in both 2 and 3 D-Cell size.

## FEATURES

Multi-mode electronic switch Powerful new LED technology with superior optics New focus system moves easily from spot to flood New ECO mode for extended battery life Function sets for General, Outdoor, Law Enforcement and Tactical users.