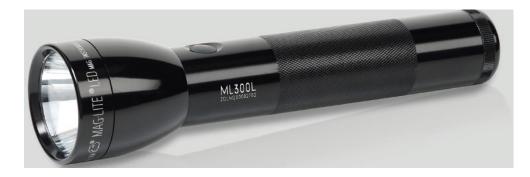

## MAGLITE® ML300L 3D-CELL LED

## DESCRIPTION

The ML300L series is the next step in the evolution of full-size Maglite<sup>®</sup> torches. While maintaining the classic looks and durability that Maglite<sup>®</sup> is renowned for, the new design adds enhanced components, new features and a huge leap in performance. With the versatility of four different user profiles (General/Outdoor/Law Enforcement/Tactical), the ML300L is a high performance all-rounder, available in both 2 and 3 D-Cell size.