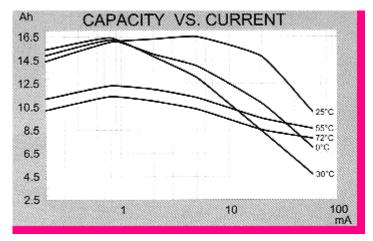

## **TECHNICAL DATA**

(Typical Values @+25'C for batteries stored for one year or less)

| Nominal capacity @ 5mA TO 2V          | 16.5Ah          |
|---------------------------------------|-----------------|
| Rated voltage                         | 3.6V            |
| Maximum continuous current            | 230mA           |
| Maximum pulse current capability      | 500mA           |
| Rated 1 sec. pulse capability (to 3V) | 100mA           |
| Weight                                | 92.5g (3.26oz.) |
| Operating temperature range           | -55'C to +85'C  |