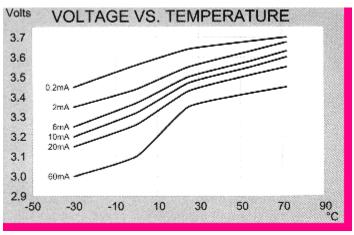

## **TECHNICAL DATA**

(Typical Values @+25'C for batteries stored for one year or less)

| Nominal capacity @ 5mA TO 2V          | 16.5Ah          |
|---------------------------------------|-----------------|
| Rated voltage                         | 3.6V            |
| Maximum continuous current            | 230mA           |
| Maximum pulse current capability      | 500mA           |
| Rated 1 sec. pulse capability (to 3V) | 100mA           |
| Weight                                | 92.5g (3.26oz.) |
| Operating temperature range           | -55'C to +85'C  |