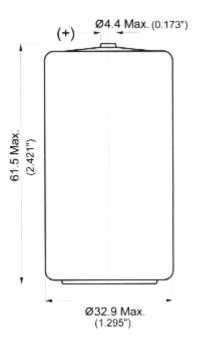

## **MODEL TL-2300**

International size reference: D, ER32L615

U.L. Component recognition MH 12193

AVAILABLE TERMINATIONS

SUFFIX- /S STANDARD
SUFFIX- /T SOLDER TABS

TL\_2300