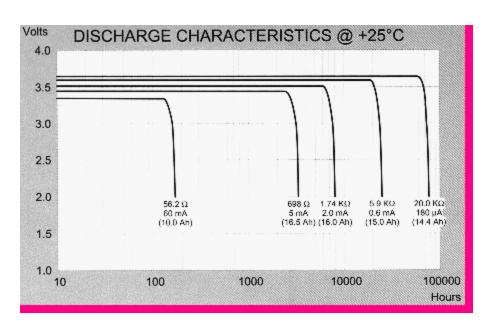

## **TECHNICAL DATA**

(Typical Values @+25'C for batteries stored for one year or less)

| Nominal capacity @ 5mA TO 2V          | 16.5Ah          |
|---------------------------------------|-----------------|
| Rated voltage                         | 3.6V            |
| Maximum continuous current            | 230mA           |
| Maximum pulse current capability      | 500mA           |
| Rated 1 sec. pulse capability (to 3V) | 100mA           |
| Weight                                | 92.5g (3.26oz.) |
| Operating temperature range           | -55'C to +85'C  |